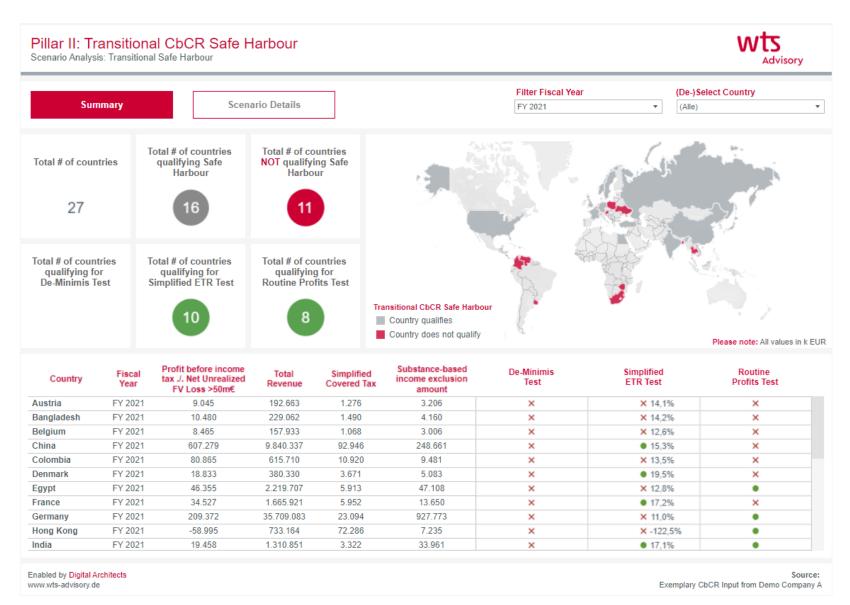

## **PRINCIPLE**

- > The top-up tax of an MNE Group is reduced to zero for the audited financial year of a jurisdiction if the respective country meets at least one of the Transitional CbCR Safe Harbour Tests.
- > The Transitional CbCR Safe Harbour generally applies for the financial years 2024 2026.
- If a jurisdiction does not meet any of the above tests in one year, the Transitional CbCR Safe Harbour Rules cannot be applied for this jurisdiction in subsequent years ("once out, always out").

#### **OUR SERVICES**

Carry out an indicative calculation of the Transitional CbCR Safe Harbour for the 2021 financial year per jurisdiction:

- De Minimis Test
- Simplified ETR Test
- > Routine Profits Test
- Pre- and post-test